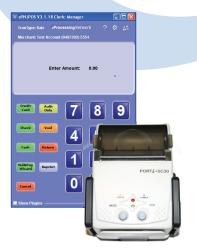

The Woosim PORTI-SC30 Bluetooth-Enabled MagStripe Reader / Printer Is Great For Mobile Laptop Merchants!

MagStripe Reader / PIN Pad is ideal for Customer-Facing Credit & PIN Debit Transaction Processing with Signature Capture