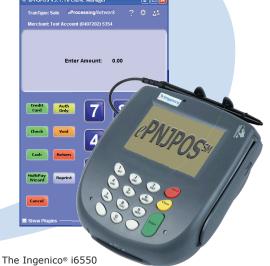

#### **Merchant Benefits**

- Replace traditional terminals
- Manager/Clerk controls
- Track sales by clerk
- Multi MID/Merchant Capability (Great for doctor's offices, hair salons, owners of multiple business units)
- Consolidated reporting
- Use existing Internet connection
- Combine with other ePN solutions (ePNPlugIn, Wireless, Recur, etc.)