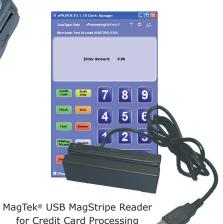

### **Software Highlights**

- · Credit and PIN Debit
- Manually Keyed or Swiped
- Signature Capture
- Check/ACH Processing
- Gift Card and Loyalty
- Customizable Receipts
- Add logos, coupons, promos, etc.
- EMail Receipts
- Use Windows®-compatible printers
- Inventory Management